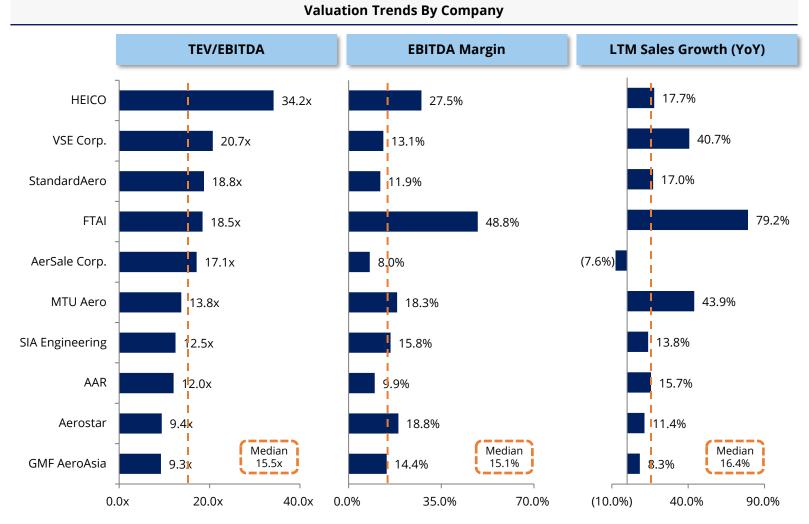

#### **A&D** Aftermarket Public Trading Comparables

Sources: CapIQ; Dacis, Investor Presentations, company websites and press releases

Notes: Market valuations and LTM financials from public data available as of 5/31/25. Excludes TEV/EBITDA multiples >35.0x.

#### A&D Aftermarket Public Trading Comparables (continued)

|                                                                                                                                                                                                               | Company Profiles                                                                                                                                                                                                                                                                                                                                       |              |                |                 |                  |      |                |
|---------------------------------------------------------------------------------------------------------------------------------------------------------------------------------------------------------------|--------------------------------------------------------------------------------------------------------------------------------------------------------------------------------------------------------------------------------------------------------------------------------------------------------------------------------------------------------|--------------|----------------|-----------------|------------------|------|----------------|
| Company                                                                                                                                                                                                       | Description                                                                                                                                                                                                                                                                                                                                            | TEV<br>(\$M) | Sales<br>(\$M) | EBITDA<br>(\$M) | EBITDA<br>Margin |      | TEV/<br>EBITDA |
| HEICO<br>NYSE:HEI                                                                                                                                                                                             | HEICO Corporation, through its subsidiaries, designs, manufactures, and sells aerospace,<br>defense, and electronic related products and services. HEICO believes it is the world's largest<br>manufacturer of FAA-approved replacement parts of jet engine and aircraft components,<br>other than OEMs and their subcontractors.                      | \$38,858     | \$4,134        | \$1,137         | 27.5%            | 9.4x | 34.2x          |
| CORPORATION<br>NasdaqGS:VSEC                                                                                                                                                                                  | VSE Corporation is a diversified aftermarket products and services company providing repair services, parts distribution, logistics, supply chain management and consulting services for land, sea and air transportation assets to commercial and government markets.                                                                                 | \$3,188      | \$1,174        | \$154           | 13.1%            | 2.7x | 20.7x          |
| StandardAero<br>Nyse:saro                                                                                                                                                                                     | StandardAero is a provider of aerospace engine aftermarket services for fixed and rotary wing structures for private sector and U.S, federal government aerospace and defense markets. The company's expertise includes engine and airframe maintenance, repair and overhaul, engine component repair, engineering services, and interior completions. | \$12,196     | \$5,437        | \$649           | 11.9%            | 2.2x | 18.8x          |
| NasdaqGS:FTAI                                                                                                                                                                                                 | FTAI Aviation is a provider of aftermarket aerospace products and services, specializing in the acquisition, leasing, and maintenance of jet engines and aircraft components. The company focuses on maximizing engine life and value through innovative maintenance strategies, primarily serving commercial aviation customers.                      | \$15,582     | \$1,731        | \$844           | 48.8%            | 9.0x | 18.5x          |
| AcrSale<br>NasdaqCM:ASLE                                                                                                                                                                                      | AerSale Corporation provides aftermarket commercial aircraft, engines, and its parts to passenger and cargo airlines, leasing companies, original equipment manufacturers, and government and defense contractors, as well as maintenance, repair, and overhaul (MRO) service providers worldwide.                                                     | \$440        | \$320          | \$26            | 8.0%             | 1.4x | 17.1x          |
| Aero Engines<br>XTRA:MTX                                                                                                                                                                                      | MTU Aero Engines AG is based in Germany and operates through two segments: (1) OEM,<br>developing and producing commercial and military engines; and (2) MRO, commercial<br>maintenance services. Its MRO segment accounts for over 2/3 of revenue and is one of the<br>world's largest independent engine MRO provider.                               | \$22,900     | \$9,075        | \$1,665         | 18.3%            | 2.5x | 13.8x          |
| SIA Engineering<br>Company<br>SGX:S59                                                                                                                                                                         | SIA Engineering Company Limited is a Singaporean company that provides MRO services to<br>airlines and aerospace OEMs worldwide. It operates two segments: (1) Airframe and Line<br>Maintenance and (2) Engine and Component, which provides component overhaul and engine<br>repair and overhaul services.                                            | \$1,913      | \$968          | \$153           | 15.8%            | 2.0x | 12.5x          |
| NYSE:AIR                                                                                                                                                                                                      | AAR Corp. operates through four segments: (1) Parts Supply, sale of used and serviceable parts<br>and distribution of new parts; (2) Repair & Engineering, MRO services; (3) Integrated Solutions,<br>fleet management and operations of customer-owned aircraft and supply chain solutions; and<br>(4) Expeditionary Services.                        | \$3,184      | \$2,683        | \$264           | 9.9%             | 1.2x | 12.0x          |
| AEROSTAR S.A.                                                                                                                                                                                                 | Aerostar S.A. engages in the manufacture, integration, upgrade, and maintenance of aviation and defense systems for the civil aviation industry in Romania and internationally.                                                                                                                                                                        | \$243        | \$137          | \$26            | 18.8%            | 1.8x | 9.4x           |
| GMF Aero Asia<br>IDX:GMFI                                                                                                                                                                                     | GMF AeroAsia is an Indonesian company that specialises in aircraft maintenance repair and overhaul. It is one of the largest and leading aircraft maintenance facilities in Asia, with 68 domestic outstation line maintenance locations and serving customer across 5 major continents and over 50 countries.                                         | \$556        | \$418          | \$60            | 14.4%            | 1.3x | 9.3x           |
| ources: CapIQ; Dacis, Investor Presentations, company websites and press releases<br>otes: Market valuations and LTM financials from public data available as of 5/31/25. Excludes TEV/EBITDA multiples >35.0 |                                                                                                                                                                                                                                                                                                                                                        |              |                |                 | (                | Oak  | lins           |