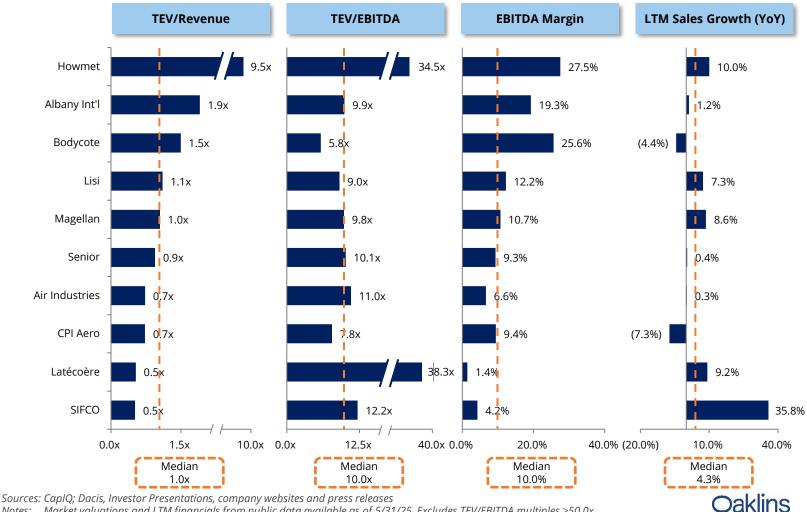

### A&D Manufacturing Public Trading Comparables

Valuation Trends By Company

Notes: Market valuations and LTM financials from public data available as of 5/31/25. Excludes TEV/EBITDA multiples >50.0x.

## A&D Manufacturing Public Trading Comparables (continued)

| Company Profiles                    |                                                                                                                                                                                                                                                                                                                          |                 |              |                |                 |                  |               |                |
|-------------------------------------|--------------------------------------------------------------------------------------------------------------------------------------------------------------------------------------------------------------------------------------------------------------------------------------------------------------------------|-----------------|--------------|----------------|-----------------|------------------|---------------|----------------|
| Company                             | Description                                                                                                                                                                                                                                                                                                              | A&D<br>Exposure | TEV<br>(\$M) | Sales<br>(\$M) | EBITDA<br>(\$M) | EBITDA<br>Margin | TEV/<br>Sales | TEV/<br>EBITDA |
| HOWMET<br>AEROSPACE                 | Howmet Aerospace Inc. provides advanced engineered solutions for the aerospace<br>and transportation industries. It operates through four segments: Engine Products,<br>Fastening Systems, Engineered Structures, and Forged Wheels.                                                                                     | ~63%            | \$71,582     | \$7,548        | \$2,076         | 27.5%            | 9.5x          | 34.5x          |
| ALBANY<br>INTERNATIONAL<br>NYSE:AIN | Albany International is a developer and manufacturer of engineered components<br>with two core businesses: Machine Clothing and Albany Engineered Composites<br>(AEC). AEC is a designer and manufacturer of advanced composite components for<br>commerical and military aerospace applications.                        | ~40%            | \$2,298      | \$1,206        | \$232           | 19.3%            | 1.9x          | 9.9x           |
|                                     | Bodycote plc offers materials solutions, specializing in heat treatment and<br>specialist thermal processes. Categorizes business into three major groups:<br>Aerospace and Defense (thermal processing solutions for engine components and<br>landing gear), automotive and general industrial.                         | ~25%            | \$1,540      | \$1,029        | \$264           | 25.6%            | 1.5x          | 5.8x           |
| Lisi<br>ENXTPA:FII                  | Lisi S.A. operates three divisions: Aerospace, Automotive and Medical. Lisi<br>Aerospace designs and produces a wide range of high value-added assembly<br>systems, hydraulic fasteners, and metal structure components for aircraft. Its<br>product categories include fasteners (62%) and structural components (38%). | ~100%           | \$2,292      | \$2,074        | \$253           | 12.2%            | 1.1x          | 9.0x           |
|                                     | Magellan Aerospace Corporation manufactures components for the aerospace<br>industry. It engineers and manufactures aeroengine and aerostructure<br>components for aerospace, defense, and space markets, as well as the aftermarket<br>through spare parts and repair and overhaul services.                            | ~66%            | \$748        | \$713          | \$76            | 10.7%            | 1.0x          | 9.8x           |
| Senior<br>LSE:SNR                   | Senior plc operates through two segments: Aerospace and Flexonics. Senior<br>Aerospace's portfolio includes the design and manufacture of fluid conveyance<br>systems, precision machined airframe and gas turbine components, and fluid<br>systems ducting and control products.                                        | ~65%            | \$1,255      | \$1,328        | \$124           | 9.3%             | 0.9x          | 10.1x          |
| AIR INDUSTRIES GROUP                | Air Industries Group is a manufacturer of complex machined parts and assemblies<br>for the Aerospace and Defense market. Products are used by OEMs in the<br>manufacture of fixed wing aircraft, helicopters jet turbine engines, and other<br>complex sophisticated products.                                           | ~100%           | \$39         | \$53           | \$4             | 6.6%             | 0.7x          | 11.0x          |
|                                     | CPI Aerostructures, Inc. is a manufacturer of structural assemblies, integrated systems, and kitted components for the A&D markets. Product applications include fixed wing aircraft, helicopters, electronic warfare & ISR systems, missiles, and other sophisticated A&D products.                                     | ~100%           | \$57         | \$77           | \$7             | 9.4%             | 0.7x          | 7.8x           |
| LATECOERE<br>ENXTPA:LAT             | Latécoère S.A. operates two divisions: The Aerostructures division manufactures doors, fuselage, wings and empennage and connecting rods; the Interconnection Systems division produces and electrical harnesses, avionic racks, test benches and on-board video products.                                               | ~100%           | \$434        | \$816          | \$11            | 1.4%             | 0.5x          | 38.3x          |
| NYSEAM:SIF                          | SIFCO Industries, Inc. is engaged in the production of forgings and machined and<br>sub-assembled components primarily for the aerospace and energy markets. The<br>processes and services include forging, heat-treating, chemical processing and<br>machining.                                                         | ~66%            | \$43         | \$84           | \$4             | 4.2%             | 0.5x          | 12.2x          |
|                                     |                                                                                                                                                                                                                                                                                                                          |                 |              |                |                 |                  |               |                |

Sources: CapIQ; Dacis, Investor Presentations, company websites and press releases Notes: Market valuations and LTM financials from public data available as of 5/31/25. Excludes TEV/EBITDA multiples >50.0x.