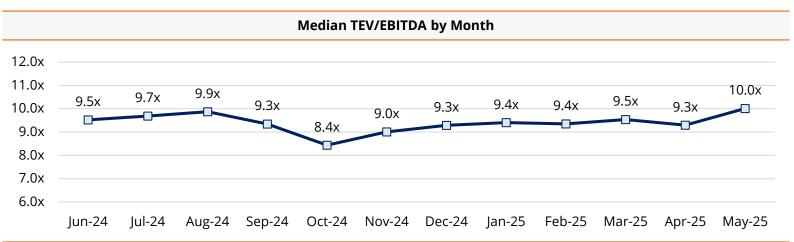

### A&D Manufacturing Public Trading Comparables

Valuation Trends By Company

Notes: Market valuations and LTM financials from public data available as of 5/31/25. Excludes TEV/EBITDA multiples >50.0x.