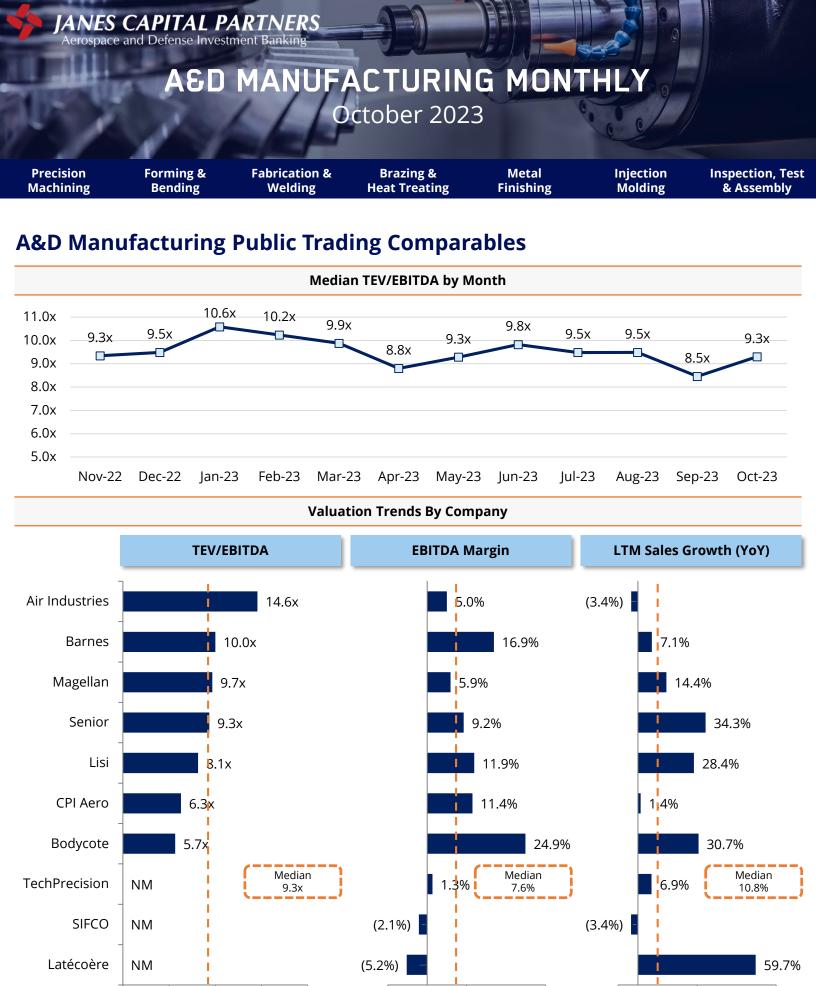

# Aerospace and Defense Investment Banking ABC MANUFACTURING MONTHLY October 2023

Precision Forming & Fabrication & Brazing & Metal Injection Inspection, Test Machining Bending Welding Heat Treating Finishing Molding & Assembly

#### A&D Manufacturing Public Trading Comparables (continued)

**Company Profiles** 

| Company                             | Description                                                                                                                                                                                                                                                                                                              | A&D<br>Exposure | TEV<br>(\$M) | Sales<br>(\$M) | EBITDA<br>(\$M) | EBITDA<br>Margin | TEV/<br>Sales | TEV/<br>EBITDA |
|-------------------------------------|--------------------------------------------------------------------------------------------------------------------------------------------------------------------------------------------------------------------------------------------------------------------------------------------------------------------------|-----------------|--------------|----------------|-----------------|------------------|---------------|----------------|
| AIR INDUSTRIES GROUP<br>NYSEAM:AIRI | Air Industries Group is a manufacturer of complex machined parts and assemblies<br>for the Aerospace and Defense market. Products are used by OEMs in the<br>manufacture of fixed wing aircraft, helicopters jet turbine engines, and other<br>complex sophisticated products.                                           | ~100%           | \$38         | \$53           | \$3             | 5.0%             | 0.7x          | 14.6x          |
| BARNES <sup>~</sup>                 | Barnes Group Inc. operates through two segments: Industrial and Aerospace. The<br>Aerospace business is a global manufacturer of complex fabricated and precision-<br>machined components and assemblies for turbine engines, nacelles and structures<br>for both commercial and defense-related aircraft.               | ~100%           | \$2,275      | \$1,349        | \$228           | 16.9%            | 1.7x          | 10.0x          |
| TSX:MAL                             | Magellan Aerospace Corporation manufactures components for the aerospace<br>industry. It engineers and manufactures aeroengine and aerostructure<br>components for aerospace, defense, and space markets, as well as the aftermarket<br>through spare parts and repair and overhaul services.                            | ~66%            | \$355        | \$625          | \$37            | 5.9%             | 0.6x          | 9.7x           |
| Senior<br>LSE:SNR                   | Senior plc operates through two segments: Aerospace and Flexonics. Senior<br>Aerospace's portfolio includes the design and manufacture of fluid conveyance<br>systems, precision machined airframe and gas turbine components, and fluid<br>systems ducting and control products.                                        | ~50%            | \$1,008      | \$1,180        | \$109           | 9.2%             | 0.9x          | 9.3x           |
| <b>Lisi</b><br>ENXTPA:FII           | Lisi S.A. operates three divisions: Aerospace, Automotive and Medical. Lisi<br>Aerospace designs and produces a wide range of high value-added assembly<br>systems, hydraulic fasteners, and metal structure components for aircraft. Its<br>product categories include fasteners (62%) and structural components (38%). | ~34%            | \$1,621      | \$1,694        | \$202           | 11.9%            | 1.0x          | 8.1x           |
| NYSEAM:CVU                          | CPI Aerostructures, Inc. is a manufacturer of structural assemblies, integrated systems, and kitted components for the A&D markets. Product applications include fixed wing aircraft, helicopters, electronic warfare & ISR systems, missiles, and other sophisticated A&D products.                                     | ~100%           | \$62         | \$87           | \$10            | 11.4%            | 0.7x          | 6.3x           |
|                                     | Bodycote plc offers materials solutions, specializing in heat treatment and<br>specialist thermal processes. Categorizes business into three major groups:<br>Aerospace and Defense (thermal processing solutions for engine components and<br>landing gear), automotive and general industrial.                         | ~25%            | \$1,438      | \$1,023        | \$255           | 24.9%            | 1.4x          | 5.7x           |
| NasdaqCM:TPCS                       | TechPrecision Corporation is a a manufacturer of precision, large-scale fabricated<br>and machined metal structural components and systems. Sells products to two<br>main industry groups: defense and precision industrial. Markets served include<br>defense, aerospace, nuclear, and medical.                         | ~100%           | \$76         | \$32           | \$0             | 1.3%             | 2.4x          | NM             |
| NYSEAM:SIF                          | SIFCO Industries, Inc. is engaged in the production of forgings and machined and<br>sub-assembled components primarily for the aerospace and energy markets. The<br>processes and services include forging, heat-treating, chemical processing and<br>machining.                                                         | ~66%            | \$64         | \$81           | -\$2            | (2.1%)           | 0.8x          | NM             |
| LATECOERE<br>Enxtpa:lat             | Latécoère S.A. operates two divisions: The Aerostructures division manufactures doors, fuselage, wings and empennage and connecting rods; the Interconnection Systems division produces and electrical harnesses, avionic racks, test benches and on-board video products.                                               | ~100%           | \$439        | \$611          | -\$32           | (5.2%)           | 0.7x          | NM             |

Sources: CapIQ; Dacis, Investor Presentations, company websites and press releases

Notes: Market valuations and LTM financials from public data available as of 10/31/2023. Excludes TEV/EBITDA multiples >20.0x.